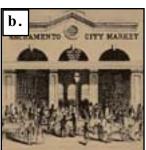

### I. Image Match

Match the image by putting the correct letter next to the description.

| 1      | The  | I | Street | Rrido | 6 |
|--------|------|---|--------|-------|---|
| <br>т. | 1110 | 1 | Bureen | Driug | C |

\_\_\_\_\_ 3. A market in 1857

| <br>2. | The | M | Street | Bridge |
|--------|-----|---|--------|--------|
|        |     |   |        |        |

\_\_\_\_\_ 4. A market in about 1895

### I. Image Match

Match the image by putting the correct letter next to the description.

- <u>c</u> 1. The I Street Bridge
- **b** 3. A market in 1857
- **d** 2. The M Street Bridge **a** 4. A market in about 1895