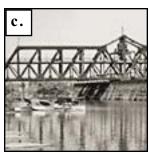

### I. Image Match

Match the image by putting the correct letter next to the description.

| 1      | The  | I | Street | Rrido | 6 |
|--------|------|---|--------|-------|---|
| <br>т. | 1110 | 1 | Bureen | Driug | C |

\_\_\_\_\_ 3. A market in 1857

| <br>2. | The | M | Street | Bridge |
|--------|-----|---|--------|--------|
|        |     |   |        |        |

\_\_\_\_\_ 4. A market in about 1895

### I. Image Match

Match the image by putting the correct letter next to the description.

- <u>c</u> 1. The I Street Bridge
- **b** 3. A market in 1857
- **d** 2. The M Street Bridge **a** 4. A market in about 1895