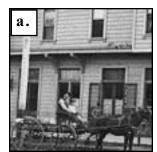

### I. Image Match

Match the image by putting the correct letter next to the description.

| 1      | The  | I | Street | Rrido | 6 |
|--------|------|---|--------|-------|---|
| <br>т. | 1110 | 1 | Bureen | Driug | C |

\_\_\_\_\_ 3. A market in 1857

| <br>2. | The | M | Street | Bridge |
|--------|-----|---|--------|--------|
|        |     |   |        |        |

\_\_\_\_\_ 4. A market in about 1895

### I. Image Match

Match the image by putting the correct letter next to the description.

- <u>c</u> 1. The I Street Bridge
- **b** 3. A market in 1857
- **d** 2. The M Street Bridge **a** 4. A market in about 1895