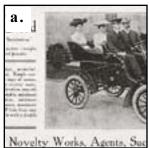

## I. Match the Automobiles

Find the image using the keyword search. Put the correct letter by the name of each car. Write the date of the image in the space after its name.

| <u>image</u>       | <u>automobile</u>        | <u>date</u> |
|--------------------|--------------------------|-------------|
| <u> </u>           | Baker Electric car       | 1914        |
| <u>a</u> 2.        | First Ford in Sacramento | ca. 1903    |
| <u><b>b</b></u> 3. | Albright convertible     | ca. 1923    |
| <u>d</u> 4.        | Albright roadster        | ca. 1919    |