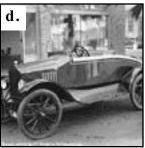

## I. Match the Automobiles

Find the image using the keyword search. Put the correct letter by the name of each car. Write the date of the image in the space after its name.

| <u>image</u>       | <u>automobile</u>        | <u>date</u> |
|--------------------|--------------------------|-------------|
| <u> </u>           | Baker Electric car       | 1914        |
| <u>a</u> 2.        | First Ford in Sacramento | ca. 1903    |
| <u><b>b</b></u> 3. | Albright convertible     | ca. 1923    |
| <u>d</u> 4.        | Albright roadster        | ca. 1919    |