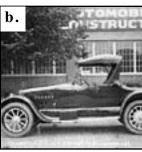

## I. Match the Automobiles

Find the image using the keyword search. Put the correct letter by the name of each car. Write the date of the image in the space after its name.

| <u>image</u>       | <u>automobile</u>        | <u>date</u> |
|--------------------|--------------------------|-------------|
| <u> </u>           | Baker Electric car       | 1914        |
| <u>a</u> 2.        | First Ford in Sacramento | ca. 1903    |
| <u><b>b</b></u> 3. | Albright convertible     | ca. 1923    |
| <u>d</u> 4.        | Albright roadster        | ca. 1919    |